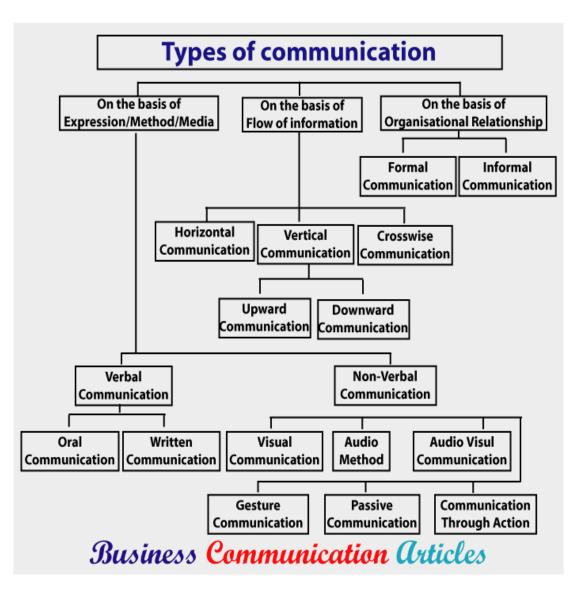

#### Assignment No: 7

#### Title: Types of Communication

| Assignment no-7  Ques.Organize a debate on types of Communication.  (Teacher can give this topic for self-study and inform to come with preparation for debate and write all the types of communication with example in the manual. |
|-------------------------------------------------------------------------------------------------------------------------------------------------------------------------------------------------------------------------------------|
|                                                                                                                                                                                                                                     |
|                                                                                                                                                                                                                                     |
|                                                                                                                                                                                                                                     |
|                                                                                                                                                                                                                                     |
|                                                                                                                                                                                                                                     |
|                                                                                                                                                                                                                                     |
|                                                                                                                                                                                                                                     |
|                                                                                                                                                                                                                                     |