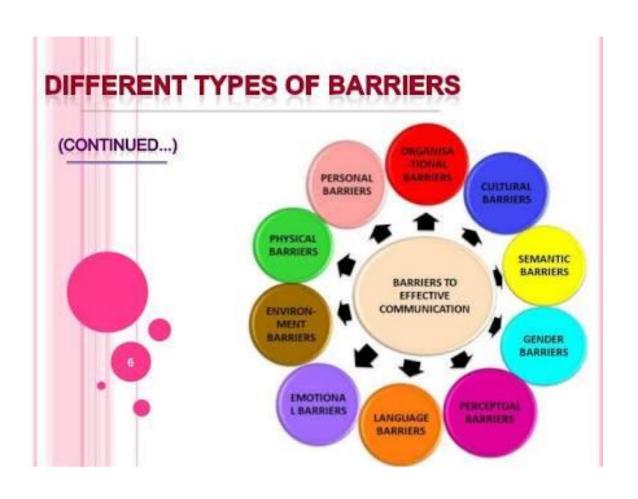

## Assignment No: 15

Title:Barriers to Communication

| Assignment no-15                                                  |
|-------------------------------------------------------------------|
| Ques. Present any two barriers to communication using case study. |
|                                                                   |
|                                                                   |
|                                                                   |
|                                                                   |
|                                                                   |
|                                                                   |
|                                                                   |
|                                                                   |
|                                                                   |
|                                                                   |
|                                                                   |
|                                                                   |
|                                                                   |
|                                                                   |
|                                                                   |
|                                                                   |
|                                                                   |
|                                                                   |
|                                                                   |