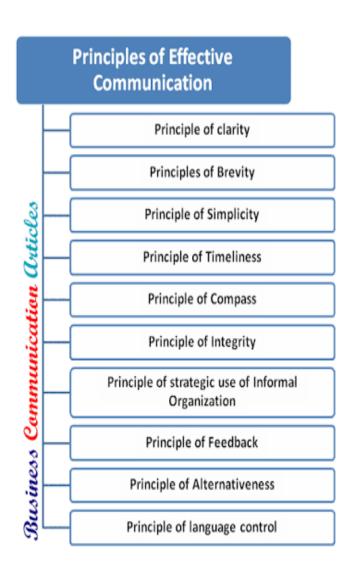

## Assignment No: 11

# Title: Principles of effective Communication

| Assignment no-11                                         |
|----------------------------------------------------------|
| Ques.Explaineight principles of effective communication. |
|                                                          |
|                                                          |
|                                                          |
|                                                          |
|                                                          |
|                                                          |
|                                                          |
|                                                          |
|                                                          |
|                                                          |
|                                                          |
|                                                          |
|                                                          |
|                                                          |
|                                                          |
|                                                          |
|                                                          |
|                                                          |
|                                                          |
|                                                          |
|                                                          |